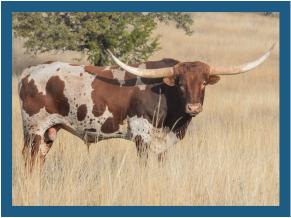

# **UP IN SMOKE BCR 001**

Date of Birth: **Registration 1:** Breeder: **Owner:** 

01/01/2020 BI100192 **Bull Creek Longhorns** Kathy Palladini

Courtesy of Double K Longhorns

Pictures just don't capture his true size. He's long, tall, with great bone. We purchased him as a yearling because of his desirable pedigree and large frame. Unfortunately for him, we've also been blessed with access to some industry leading herd sires since we bought him, so he hasn't been given a fair opportunity to prove himself. The first heifer he sired is tall and correct with a ton of horn.

Total Horn: TTT: Weight:

82.7500 on 09/14/2022 73.7500 on 03/04/2023 1860.0000 on 03/04/2023

TRUED UP BCR 646

UP IN SMOKE BCR 001

http://www.hiredhandsoftware.com

COWBOY CHEX